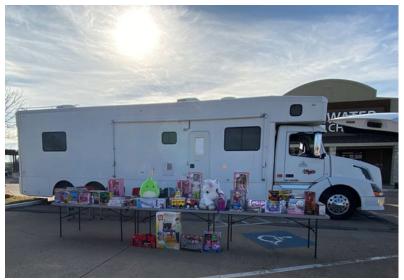

## BRCC Members Donated Toys and showed their cars at Myers 26<sup>th</sup> annual Toy Drive

Early shot of the toys many more to come.

All toys went to Granbury Children