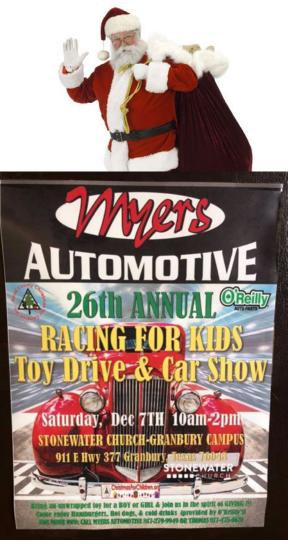

## BRCC Members Donated Toys and showed their cars at Myers 26<sup>th</sup> annual Toy Drive

Early shot of the toys many more to come.

All toys went to Granbury Children